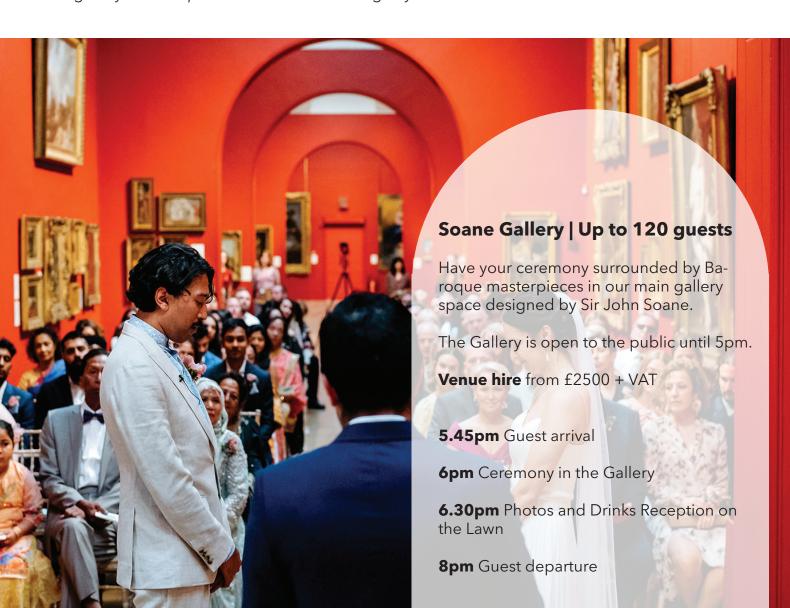

# Soane Gallery | Up to 120 guests

Dine in the unique setting of our stunning main gallery, surrounded by masterpieces by Rembrandt, Rubens and Canaletto.

Venue Hire from £5500 + VAT

**5pm** Guests arrive

Drinks and Canapés on the Cloister Lawn or in the Linbury Room and Cloisters

**6.30pm** Call to dinner in the Soane Gallery

Followed by use of the Linbury Room for dancing until 11pm

**Added extra** Extend the music and alcohol licence for indoor events until midnight for £1,000 + VAT