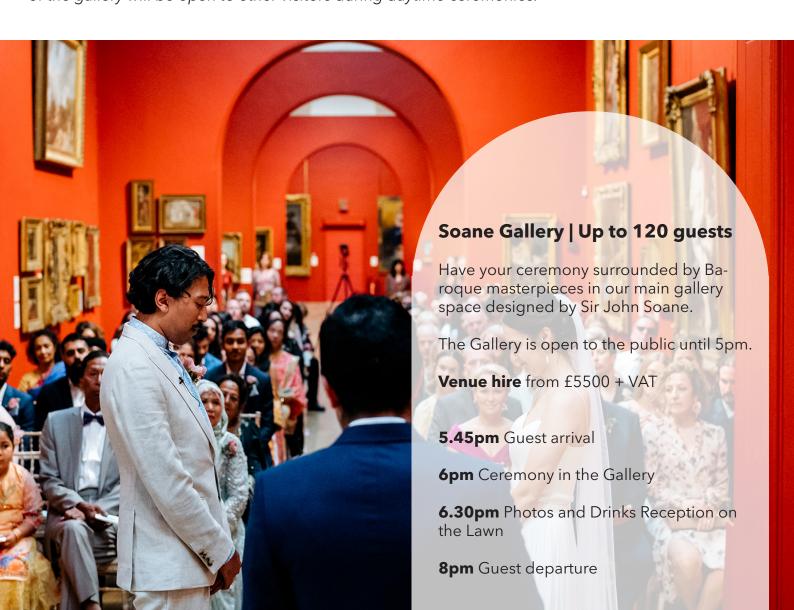

# Soane Gallery | Up to 120 guests

Dine in the unique setting of our stunning main gallery, surrounded by masterpieces by Rembrandt, Rubens and Canaletto.

Venue Hire from £5500 + VAT

**5pm** Guests arrive

Drinks and Canapés on the Cloister Lawn or in the Linbury Room and Cloisters

**6.30pm** Call to dinner in the Soane Gallery

Followed by use of the Linbury Room for dancing until 11pm

**Added extra** Extend the music and alcohol licence for indoor events until midnight for £1,000 + VAT